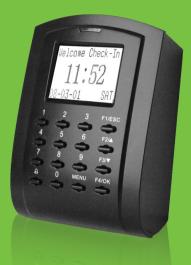

# **SC**103 RFID Standalone Access Control Terminal

SC103 is an access control device produced by ZKTeco, which is made with elegant design and professional surface treatment. The device has lock control, alarm, exit, button and door sensor. The wiegand-in interface is used to connect external reader to construct master and slave system. Also, the device can be used to connect with a control panel as a reader by wiegand-out interface. The operation can be done on the device through LCD display, also can be done on PC software and uploaded to the device through TCP/IP, RS232/RS485 communication. The USB-host is used for uploading and downloading data, including user template and records etc. SC103 is suitable for house, small office and factory etc.

#### Feature

- Tough casing design
- Easy installation, safe and reliable
- Simple and convenient operation method
- ID card standard, Mifare card optional

- Full door lock control system
- Wiegand input and output
- Prompt audio and LED feedback, to guide the user to operate