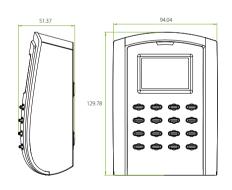

### Dimensions (mm)

### Specifications

| ID card Capacity             | 30,000                                                                         |
|------------------------------|--------------------------------------------------------------------------------|
| Transaction Capacity         | 50,000                                                                         |
| Communication                | TCP/IP, RS232/485, USB-Host                                                    |
| Access Control Interface for | 3 <sup>rd</sup> party electric lock, door sensor, exit button, alarm, doorbell |
| Wiegand Signal               | Output & Input                                                                 |
| Standard Functions           | Anti-passback                                                                  |
| Optional Functions           | Mifare, HID Prox                                                               |
| Display                      | LCD                                                                            |
| Power Supply                 | DC 12V                                                                         |
| Operating Temperature        | 0°C ~ 45°C                                                                     |
| Operating Humidity           | 20% ~ 80%                                                                      |
| Dimension(L×W×H)             | 129.5mm×95mm×48.5mm                                                            |
| Gross Weight                 | 0.7Kg                                                                          |
|                              |                                                                                |