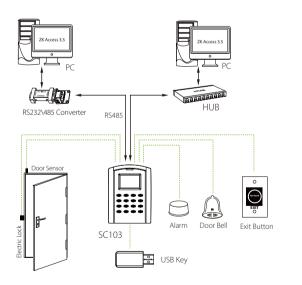

| LCD                                                                            |
| Power Supply                 | DC 12V                                                                         |
| Operating Temperature        | 0°C ~ 45°C                                                                     |
| Operating Humidity           | 20% ~ 80%                                                                      |
| Dimension(L×W×H)             | 129.5mm×95mm×48.5mm                                                            |
| Gross Weight                 | 0.7Kg                                                                          |
|                              |                                                                                |

## Configuration



### Dimensions (mm)