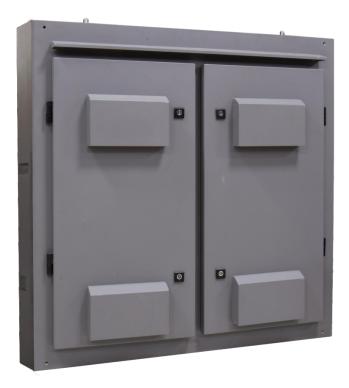

## HOA Series LED FULL COLOR SCREEN

HOA full-color LED display, with 2.5-10 mm pixel pitch, ratio of 2:1, module can completely realize visual seamless splicing, with ultra high brightness, contrast and ultra wide viewing angle. It can obtained excellent display effect in any angle. Also, it takes up less space. Long lifespan enable it reaching 100,000 hours, the product can realize taking out modules, power supply, receiving card from rear, which can bringing low maintenance cost.

## SPECIFICATIONS

|                            | HOA Series                                          |                                           |
|----------------------------|-----------------------------------------------------|-------------------------------------------|
|                            | Pixel Pitch                                         | 8 mm                                      |
| Physical Parameter         | Pixel Configuration                                 | SMD 3535                                  |
|                            | Pixel Density (m²)                                  | 15,625 pixels/m2                          |
|                            | Pixel Density (Panel)                               | 14,400 pixels/panel                       |
|                            | Physical Resolution of Module (W $\times$ H)        | 40 × 20                                   |
|                            | Physical Resolution of Panel (W $\times$ H)         | 120 × 120                                 |
|                            | LED Module Dimensions (mm)                          | 320x160mm                                 |
|                            | No. of Modules Per Panel (W × H)                    | 3 x 6                                     |
|                            | Panel Dimensions (W × H × D) (mm)                   | 960x960x153mm                             |
|                            | Weight (per panel/per m²)                           | ≈30Kg / 33Kg                              |
|                            | Cabinet Material                                    | Iron                                      |
| Optical Parameter          | Brightness (after Cal.)                             | >=5500nits                                |
|                            | Contrast Ratio                                      | 4,000 : 1                                 |
|                            | Horizontal Viewing Angle                            | 120°                                      |
|                            | Vertical Viewing Angle                              | 120°                                      |
|                            | Processing                                          | 14 bit                                    |
|                            | Color Temperature - Default                         | 6500K±300K                                |
|                            | Color Temperature - Adjustable                      | 3000~9300K                                |
| Electrical Parameter       | Max Power Consumption (W/Panel)                     | 850 (W/m²) / 783 (W/Cabinet)              |
|                            | Average Power Consumption (W/m2)                    | 280 (W/m <sup>2</sup> ) / 258 (W/Cabinet) |
|                            | Heat Generation - Max (BTU/SF)                      | -                                         |
|                            | Max BTU                                             | - (BTU/m2) / - (BTU/Cabinet)              |
|                            | Typical BTU                                         | - (BTU/m2) / - (BTU/Cabinet)              |
|                            | Refresh Rate                                        | >1,920Hz                                  |
| Operation Conditions       | Operating Temp/Humidity                             | -20 - 60 °C/ 10% - 90%                    |
|                            | Storage Temp/Humidity                               | -20 - 45 °C/ 10% - 90%                    |
|                            | IP Rating                                           | Front IP 65, Back IP54                    |
|                            | Expected LED Lifetime (Max)                         | 100,000 Hrs                               |
| Certification              | Certification                                       |                                           |
| Service                    | Servicing                                           | Rear                                      |
| Package (Wooden Box / Min) | Packing Method                                      | Wooden Box (For cabinets, - in - )        |
|                            | Packaging Dimensions ( $W \times H \times D$ ) (mm) | -(W)x -(H)x -(D)                          |
|                            | Packaging Weight (Total)                            | -kg                                       |
| Package (Wooden Box / Max) | Packaging Method                                    | Wooden Box (For structure)                |
|                            | Packaging Dimensions ( $W \times H \times D$ ) (mm) | -(W)x -(H)x -(D)                          |
|                            | Packaging Weight (Total)                            | -kg                                       |
| Package (Flight Case)      | Packaging Method                                    | Flight Case (For cabinets, - in -)        |
|                            | Packaging Dimensions ( $W \times H \times D$ ) (mm) | -(W)x -(H)x -(D)                          |
|                            | Packaging Weight (Total)                            | -(w)x -(l)x -(b)<br>-kg                   |
| Curve Installation         | Curve Support (-:concave +: convex)                 | Flat, Flat                                |