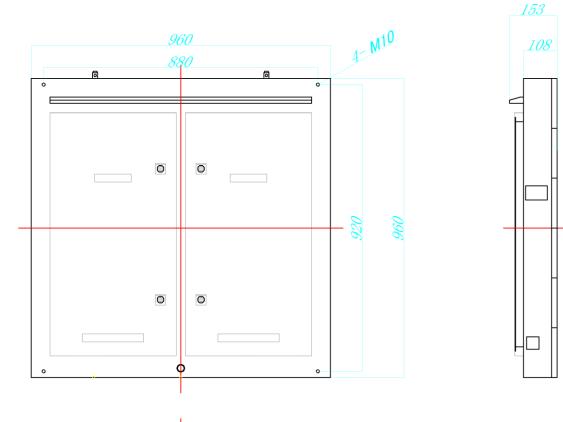

## DIMENSIONS IN MM

960 x 960 x 153 mm

30kg

## SPECIFICATIONS

|                            | HOA Series                                          |                                           |
|----------------------------|-----------------------------------------------------|-------------------------------------------|
|                            | Pixel Pitch                                         | 8 mm                                      |
| Physical Parameter         | Pixel Configuration                                 | SMD 3535                                  |
|                            | Pixel Density (m²)                                  | 15,625 pixels/m2                          |
|                            | Pixel Density (Panel)                               | 14,400 pixels/panel                       |
|                            | Physical Resolution of Module (W $\times$ H)        | 40 × 20                                   |
|                            | Physical Resolution of Panel (W $\times$ H)         | 120 × 120                                 |
|                            | LED Module Dimensions (mm)                          | 320x160mm                                 |
|                            | No. of Modules Per Panel (W × H)                    | 3 x 6                                     |
|                            | Panel Dimensions (W × H × D) (mm)                   | 960x960x153mm                             |
|                            | Weight (per panel/per m²)                           | ≈30Kg / 33Kg                              |
|                            | Cabinet Material                                    | Iron                                      |
| Optical Parameter          | Brightness (after Cal.)                             | >=5500nits                                |
|                            | Contrast Ratio                                      | 4,000 : 1                                 |
|                            | Horizontal Viewing Angle                            | 120°                                      |
|                            | Vertical Viewing Angle                              | 120°                                      |
|                            | Processing                                          | 14 bit                                    |
|                            | Color Temperature - Default                         | 6500K±300K                                |
|                            | Color Temperature - Adjustable                      | 3000~9300K                                |
| Electrical Parameter       | Max Power Consumption (W/Panel)                     | 850 (W/m²) / 783 (W/Cabinet)              |
|                            | Average Power Consumption (W/m2)                    | 280 (W/m <sup>2</sup> ) / 258 (W/Cabinet) |
|                            | Heat Generation - Max (BTU/SF)                      | -                                         |
|                            | Max BTU                                             | - (BTU/m2) / - (BTU/Cabinet)              |
|                            | Typical BTU                                         | - (BTU/m2) / - (BTU/Cabinet)              |
|                            | Refresh Rate                                        | >1,920Hz                                  |
| Operation Conditions       | Operating Temp/Humidity                             | -20 - 60 °C/ 10% - 90%                    |
|                            | Storage Temp/Humidity                               | -20 - 45 °C/ 10% - 90%                    |
|                            | IP Rating                                           | Front IP 65, Back IP54                    |
|                            | Expected LED Lifetime (Max)                         | 100,000 Hrs                               |
| Certification              | Certification                                       |                                           |
| Service                    | Servicing                                           | Rear                                      |
| Package (Wooden Box / Min) | Packing Method                                      | Wooden Box (For cabinets, - in - )        |
|                            | Packaging Dimensions ( $W \times H \times D$ ) (mm) | -(W)x -(H)x -(D)                          |
|                            | Packaging Weight (Total)                            | -kg                                       |
| Package (Wooden Box / Max) | Packaging Method                                    | Wooden Box (For structure)                |
|                            | Packaging Dimensions ( $W \times H \times D$ ) (mm) | -(W)x -(H)x -(D)                          |
|                            | Packaging Weight (Total)                            | -kg                                       |
| Package (Flight Case)      | Packaging Method                                    | Flight Case (For cabinets, - in -)        |
|                            | Packaging Dimensions ( $W \times H \times D$ ) (mm) | -(W)x -(H)x -(D)                          |
|                            | Packaging Weight (Total)                            | -(w)x -(l)x -(b)<br>-kg                   |
| Curve Installation         | Curve Support (-:concave +: convex)                 | Flat, Flat                                |