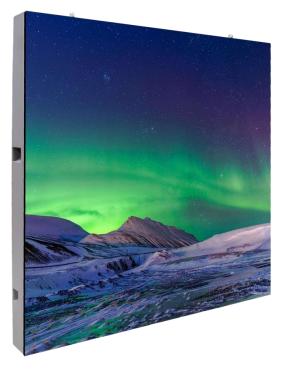

## HOA Series LED FULL COLOR SCREEN

HOA full-color LED display, with 2.5-10 mm pixel pitch, ratio of 2:1, module can completely realize visual seamless splicing, with ultra high brightness, contrast and ultra wide viewing angle. It can obtained excellent display effect in any angle. Also, it takes up less space. Long lifespan enable it reaching 100,000 hours, the product can realize taking out modules, power supply, receiving card from rear, which can bringing low maintenance cost.